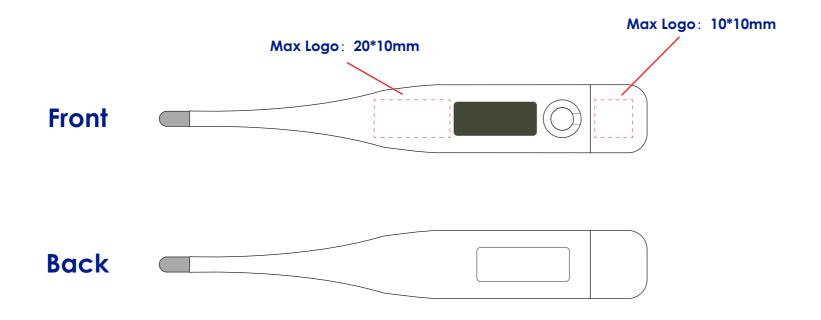

## **Approval Proof**









## **Terms & Conditions**

It is the clients responsibility to check the above artwork has been produced correctly by our factory to suit the manufacturing process. Whilst every effort has been made to copy the artwork provided, certain pantones have a tolerance of -10% +10% colour variation. Please note colours can vary from monitor so always check the pantone. Any correction/amendments after Moulds/Screens have been created will result in a new Mould/Screen being required and charged By signing off acceptance you have agreed to proceed and such no errors or omissions can be accepted or highlighted once the goods have been delivered.



Please note small texts may fill and become illegible